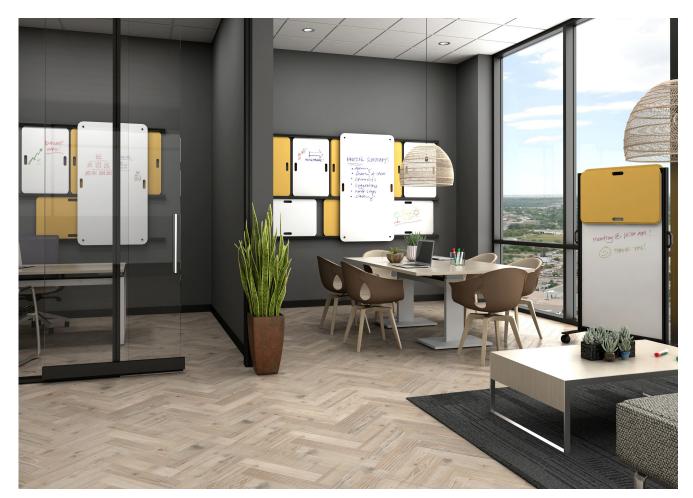

VIP Noticeboard available with Markerboard, Chalkboard and Fabric Component Boards.

VIP+ Series Sliding Rail System-CPS Markerboards and Chalkboards for spaces where large wall-mounted boards and screens are needed.