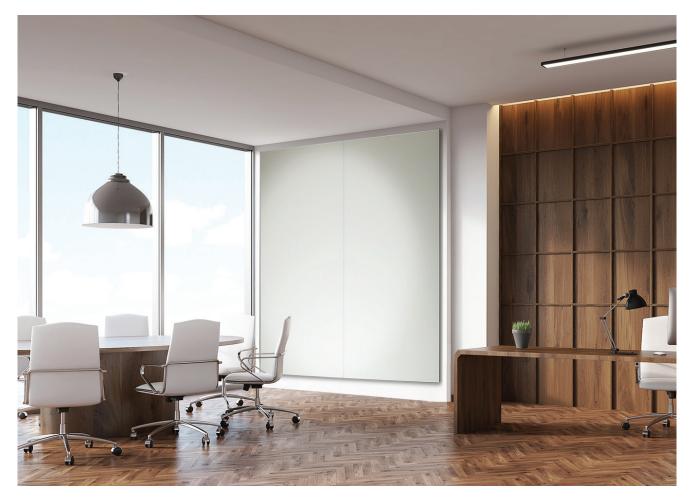

*elements* Series Vertical Markerboards, a spline board with perimeter frame. Cover any wall with floor-to-ceiling porcelain steel writing surfaces.

Coronagroupinc

Intersection Mesh—a Divider System with CPS Porcelain Markerboards, Metal Mesh panels and powder-coated frame