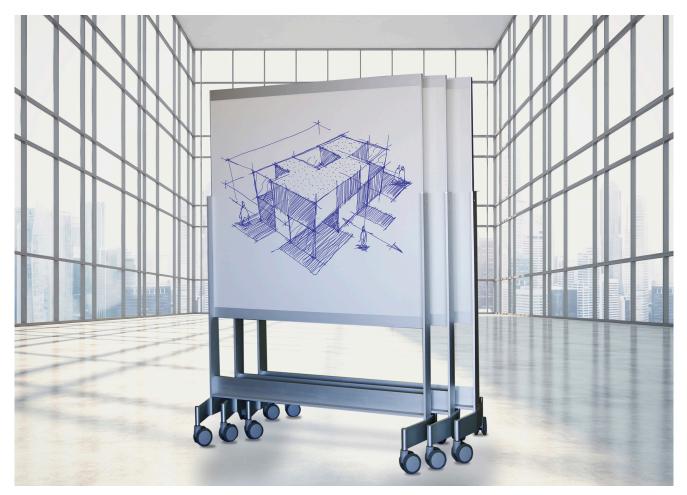

Inserts for third-party modular walls, in forever-warrantied CPS Porcelain Steel Markerboards or Chalkboards.

Merge Rail Reversible and Transportable CPS Porcelain Markerboards and Acousticor Panels in two or three rail configurations. Shown with Mobile Transport Cart.