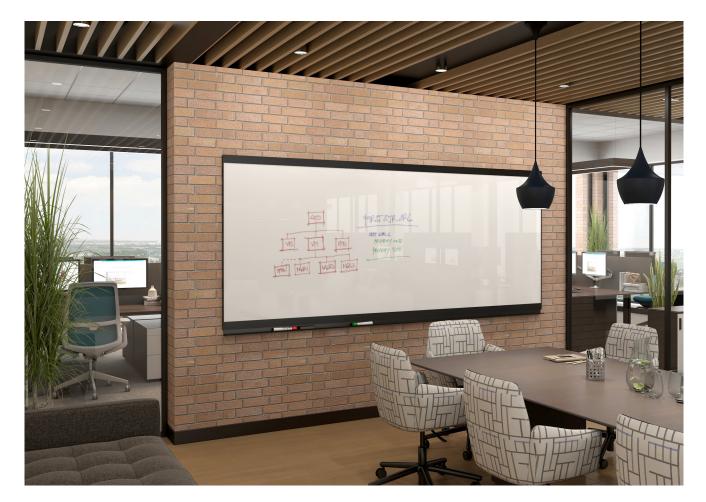

VIP Noticeboard available with Markerboard, Chalkboard and Fabric Component Boards.

VIP+ Series Sliding Rail System-CPS Markerboards and Chalkboards for spaces where large wall-mounted boards and screens are needed.