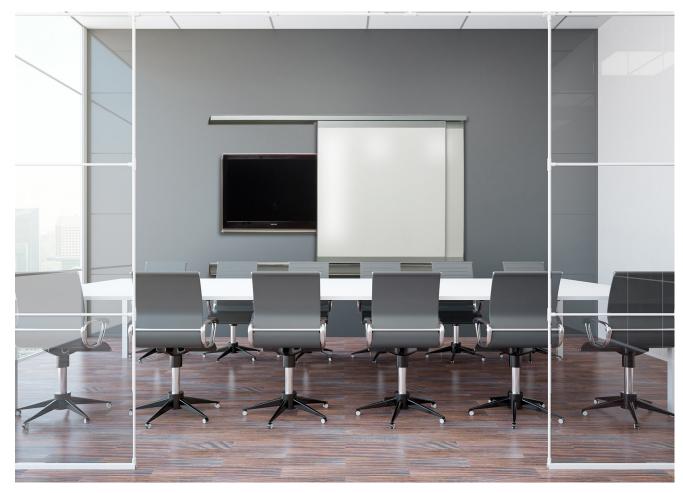

Merge Frameless CPS Porcelain Markerboard in either Knife Edge or Square Edges.

VIP+ Series Sliding Panel System, Floor-to-ceiling CPS Porcelain Markerboards with Acousticor Panels.

4

Coronagroupinc

VIP Markerboards in CPS Porcelain Enamel Steel. Always cleans to like new.