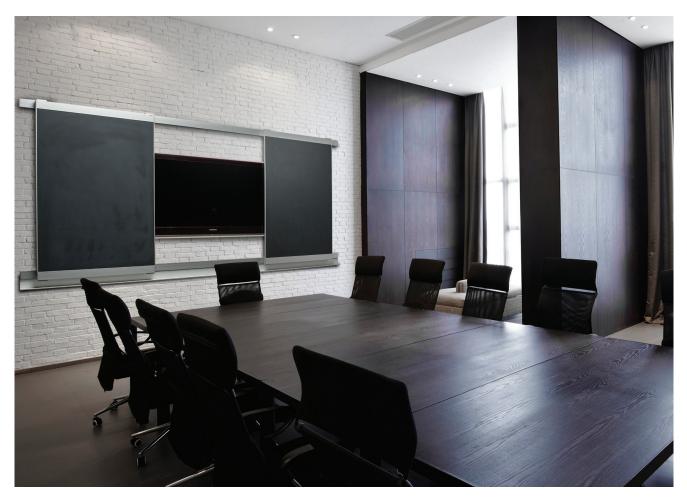

VIP Noticeboard available with Markerboard, Chalkboard and Fabric Component Boards.

VIP+ Series Sliding Rail System-CPS Markerboards and Chalkboards for spaces where large wall-mounted boards and screens are needed.