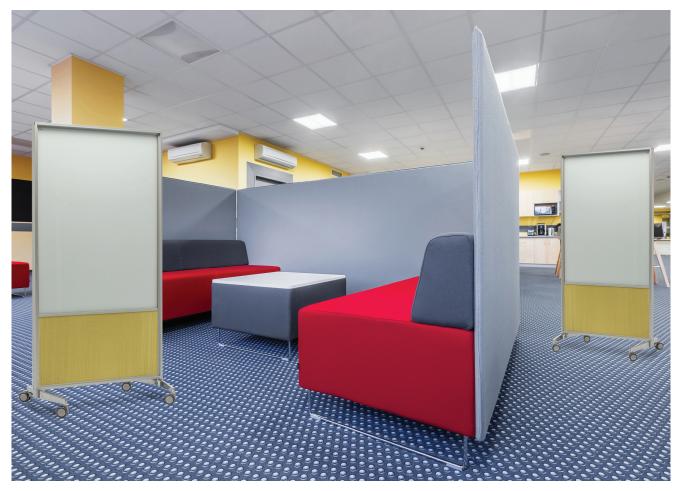

Intersection Single Panels—a Divider System w/CPS Porcelain Markerboards, Custom Metal Inserts and Black Powder Coat Frames.

*elements* Series Mobile Board Dividers Tri-Leg with CPS Porcelain Markerboards and Decorative Glass Inserts.

*elements* Series Tri-Leg Mobile Board Dividers in CPS Porcelain. Available in Glass, Fabric or Acousticor.

VIP Series magnetic two-sided Mobile Markerboards in CPS Porcelain Steel with heavy duty frame and casters.