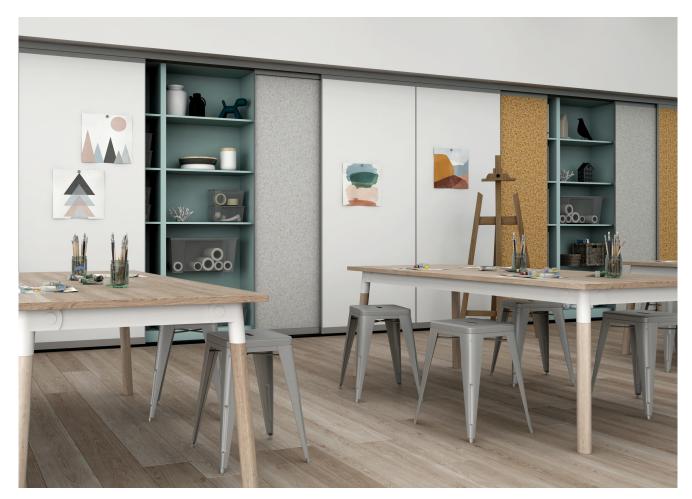

Inserts for third-party modular walls, in forever-warrantied CPS Porcelain Steel Markerboards or Chalkboards.

Merge Rail Reversible and Transportable CPS Porcelain Markerboards and Acousticor Panels in two or three rail configurations. Shown with Mobile Transport Cart.