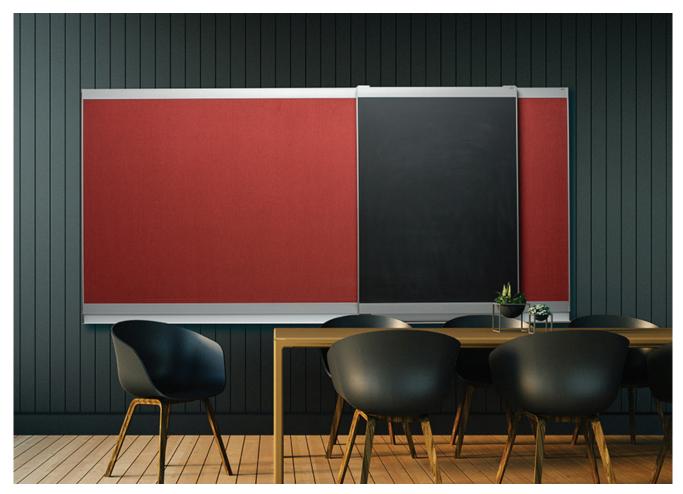

VIP Noticeboard available with Markerboard, Chalkboard and Fabric Component Boards.

VIP+ Series Sliding Rail System-CPS Markerboards and Chalkboards for spaces where large wall-mounted boards and screens are needed.