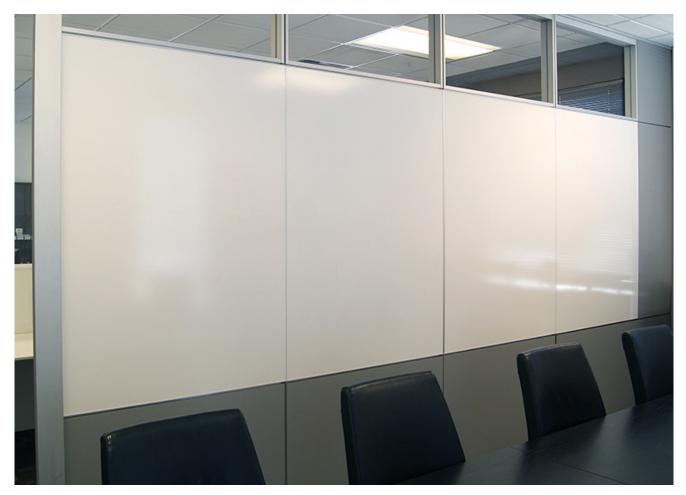

Inserts for third-party modular walls, in forever-warrantied CPS Porcelain Steel Markerboards or Chalkboards.

Merge Rail Reversible and Transportable CPS Porcelain Markerboards and Acousticor Panels in two or three rail configurations. Shown with Mobile Transport Cart.