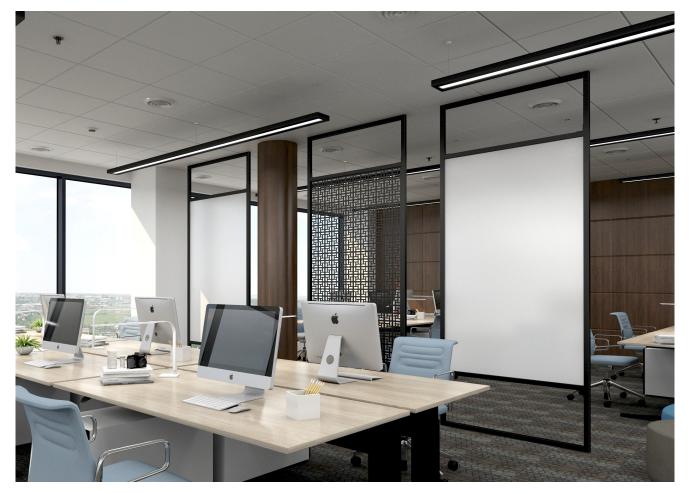

Intersection Single Panels—a Divider System w/CPS Porcelain Markerboards, Custom Metal Inserts and Black Powder Coat Frames.

*elements* Series Mobile Board Dividers Tri-Leg with CPS Porcelain Markerboards and Decorative Glass Inserts.