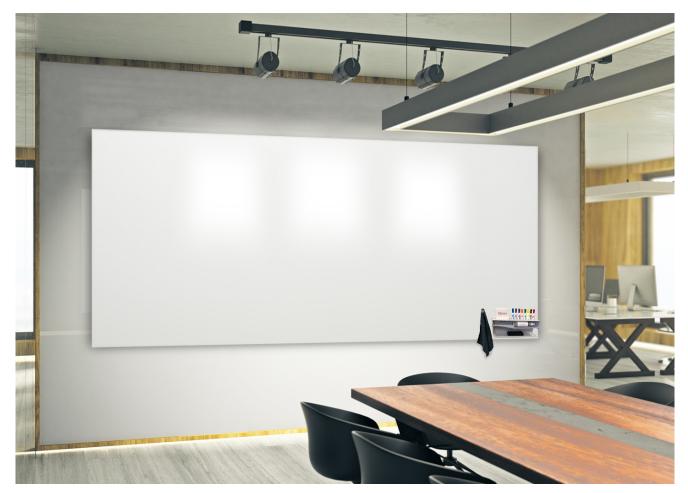

Merge Frameless CPS Porcelain Markerboard in either Knife Edge or Square Edges.

VIP+ Series Sliding Panel System, Floor-to-ceiling CPS Porcelain Markerboards with Acousticor Panels.

4

Coronagroupinc

VIP Markerboards in CPS Porcelain Enamel Steel. Always cleans to like new.