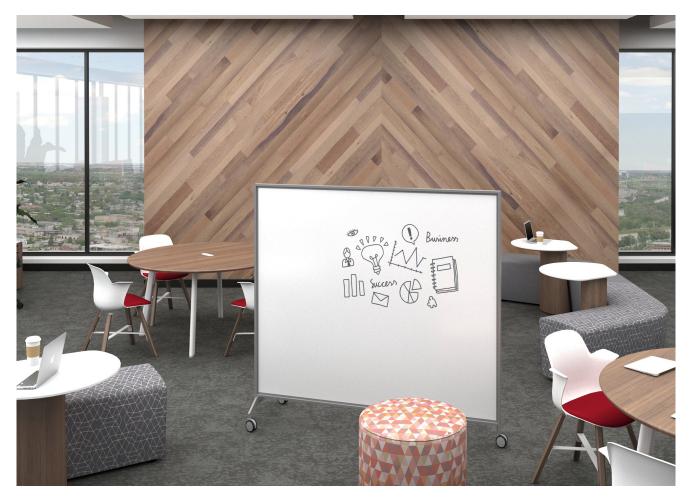

*elements* Series Vertical Markerboards, a spline board with perimeter frame. Cover any wall with floor-to-ceiling porcelain steel writing surfaces.

Coronagroupinc

Intersection Mesh—a Divider System with CPS Porcelain Markerboards, Metal Mesh panels and powder-coated frame