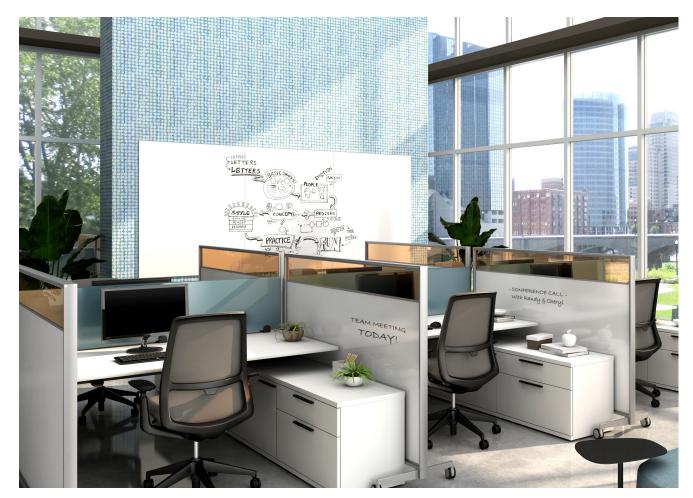

Intersection Single Panels—a Divider System w/CPS Porcelain Markerboards, Custom Metal Inserts and Black Powder Coat Frames.

*elements* Series Mobile Board Dividers Tri-Leg with CPS Porcelain Markerboards and Decorative Glass Inserts.