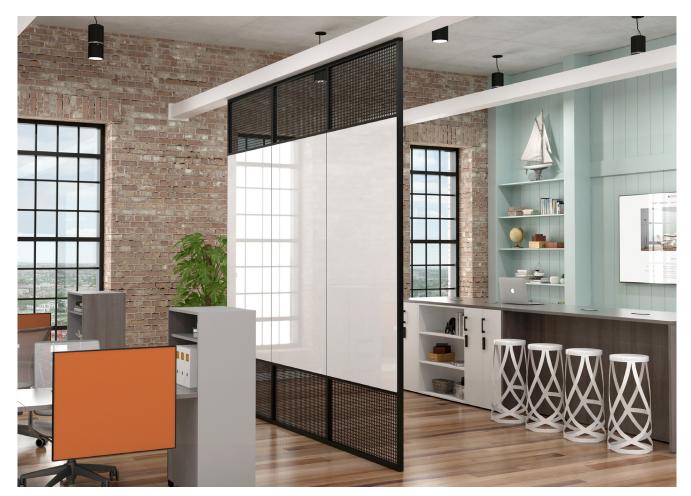

Intersection Single Panels—a Divider System w/CPS Porcelain Markerboards, Custom Metal Inserts and Black Powder Coat Frames.

*elements* Series Mobile Board Dividers Tri-Leg with CPS Porcelain Markerboards and Decorative Glass Inserts.

*elements* Series Vertical Markerboards, a spline board with perimeter frame. Cover any wall with floor-to-ceiling porcelain steel writing surfaces.

Coronagroupinc

Intersection Mesh—a Divider System with CPS Porcelain Markerboards, Metal Mesh panels and powder-coated frame